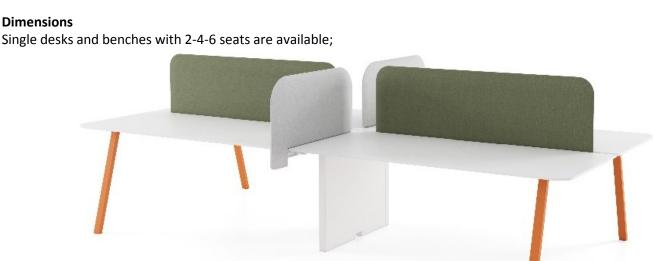

# CAVALLETTO Design: Estel R&D

The «CAVALLETTO» system with inclined legs is marked by its essentiality and versatility.

The structure is independent from the countertop, and allows the creation of single desks or multiple benches with a wide range of countertops: rectangular, square, circular, elliptical, with ergonimic shapes and rounded corners, maximum design freedom and a wide range of finishings.

All benching solutions have electrical connection undertop, inside a mesh cable-tray, and can be supplied with fabric screen panels and modesty panels;

## Screen panels

Different solutions for modesty panels and for screen panels upholstered in fabric are available for all compositions;

#### **Dimensions**

Bench 4 seats

Bench 2 seats